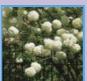

## Acer p. dissectum **Tamukeyama**

**Purple Weeping Maple** 

Vigorous and attractive weeping maple. Excellent deep red purple dissected foliage in spring and summer. Fiery scarlet autumn tones. Ht 1.5m Deciduous, hardy.