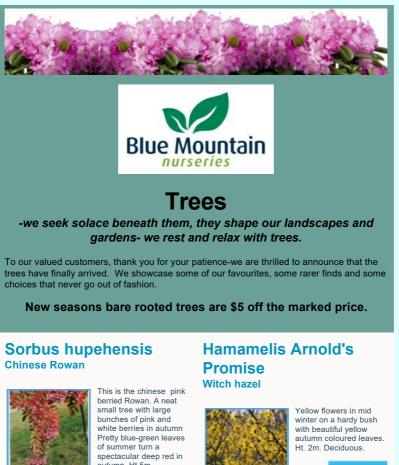

## **Prunus Pink Perfection Flowering Cherry**

**BLUE MOUNTAIN NURSERIES** 

Shop online at www.bmn.co.nz

Unsubscribe

Double bright rosy pink drooping flower clusters in spring. Plant in well drained soil. Ht.3m. Deciduous. Good autumn colour. Deciduous